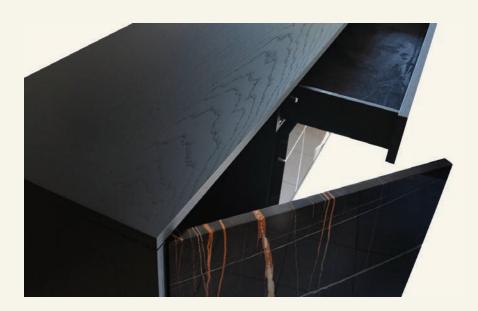

Name Grammi S Sahara Category sideboard Designer Fábio Teixeira Year 2014

Materials & finishing Sideboard in river black oak, feet in steel black cape lacquered, textured finish. The marble fronts have a shiny polish finish.

**Production details** Structure in MDF veneered with natural wood. The varnish used is intended to preserve the touch and tone of natural leaves. Metal base with textured epoxy paint.

**Dimensions** (cm) H66,5  $\times$  L200  $\times$  D50 **Weight** (kg) approx. 180