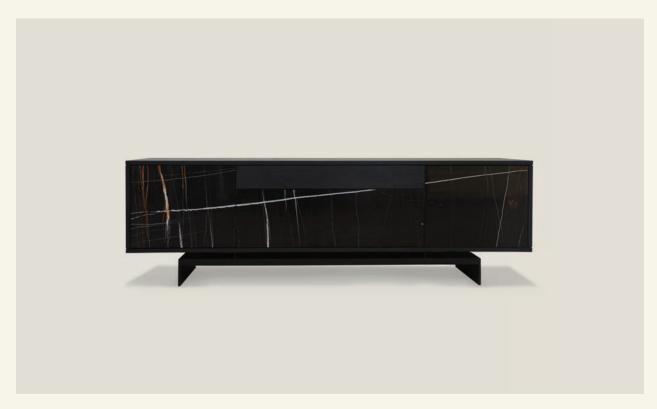

Grammi S Sahara

The GRAMMI S sideboard is a more compact version of GRAMMI. Its straight and orthogonally arranged lines make it an elegant piece of furniture with two drawers. The lacquered steel pedestal supports a contemporary volume, characterized by the original and vivid pattern of marble.

Name Grammi S Sahara Category sideboard Designer Fábio Teixeira Year 2014

Materials & finishing Sideboard in river black oak, feet in steel black cape lacquered, textured finish. The marble fronts have a shiny polish finish.