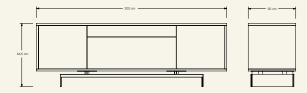

**Production details** Structure in MDF veneered with natural wood. The varnish used is intended to preserve the touch and tone of natural leaves. Metal base with textured epoxy paint.

**Dimensions** (cm) H66,5  $\times$  L200  $\times$  D50 **Weight** (kg) approx. 180